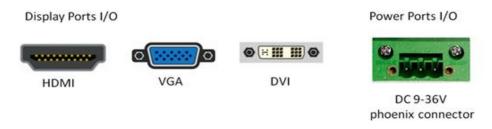

| Dimming                 | Dimmer VR Knob(0-100%)                             |
|               | User Controls           | OSD Buttons: Menu, Up, Down, Select, Power         |
| Certification | EMC                     | FCC, CE                                            |
|               | Mounting Options        | 100mm or 75mm VESA Mounting, Open Bracket Mounting |
| Case Color    | Case/ Frame Color       | Black                                              |

## **Ordering Information**

| Model Name       | Description           |
|------------------|-----------------------|
| IM-40201S-25UX2A | Brightness 250 cd/m2  |
| IM-40201S-80UX2A | Brightness 800 cd/m2, |
| IM-40201S-A0UX2A | Brightness 1000 cd/m2 |
| IM-40201S-A5UX2A | Brightness 1500 cd/m2 |

## I/O Connectors



## **Model Name**