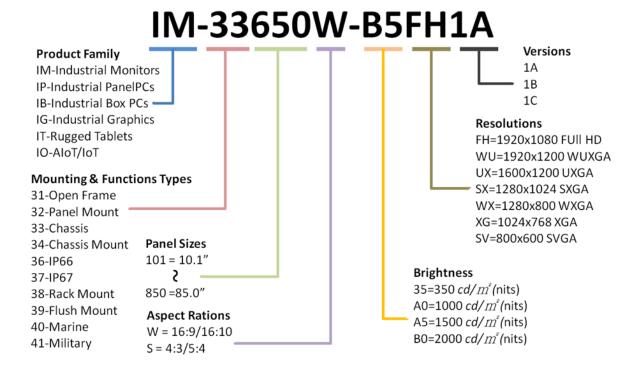

| Dimmer VR Knob(0-100%)                             |
|               | User Controls           | OSD Buttons: Menu, Up, Down, Select, Power         |
| Certification | EMC                     | FCC, CE                                            |
|               | Mounting Options        | 100mm or 75mm VESA Mounting, Open Bracket Mounting |
| Case Color    | Case/ Frame Color       | Black                                              |

## **Ordering Information**

| Model Name       | Description           |
|------------------|-----------------------|
| IM-40201S-25UX2A | Brightness 250 cd/m2  |
| IM-40201S-80UX2A | Brightness 800 cd/m2, |
| IM-40201S-A0UX2A | Brightness 1000 cd/m2 |
| IM-40201S-A5UX2A | Brightness 1500 cd/m2 |

## I/O Connectors



## **Model Name**