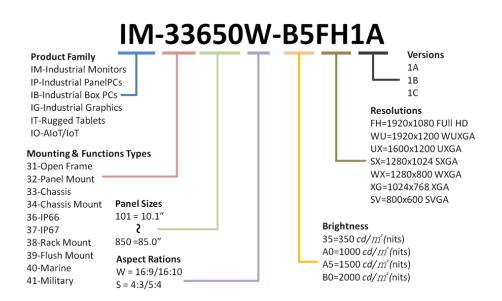

# Model Name

# **Ordering Information**

| Model Name        | Description           |
|-------------------|-----------------------|
| IM-39170S -25SX1A | Brightness 250 cd/m2  |
| IM-39170S -A0SX1A | Brightness 1000 cd/m2 |
| IM-39170S -A5SX1A | Brightness 1500 cd/m2 |