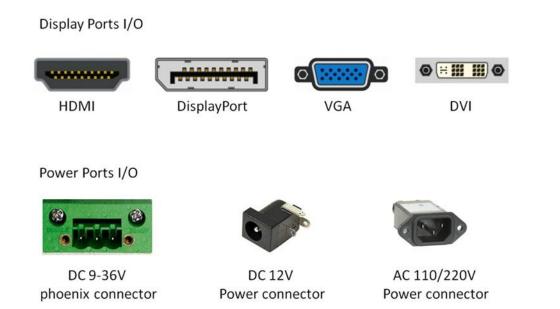

## **Options: I/O Connectors**

#### Product Customizable/Display Ports

We provide a wide range of customization options to meet your requirements.

- Size or structure
- Glass cover surface treatment AG, AF, AR.
- Panel brightness(can choice 450nits, 700nits, 1000nits, 1500nits, 2000nits)
- Display ports (can choice VGA, DVI, HDMI, DP or more)

## **Specification**

| Product       | Model Name              | IM-39170S Series                                                              |
|---------------|-------------------------|-------------------------------------------------------------------------------|
| Construction  | Туре                    | Flush Mount Monitor                                                           |
| Panel         | Size                    | 17.0"                                                                         |
|               | Max Resolution          | 1280 x 1024@60Hz/4:3 SXGA                                                     |
|               | View Angle(From Center) | L/R: 75/75; U/D: 65/65 (Typ.)(CR≥10)                                          |
|               | Brightness              | 250 cd/m² (Options: 1000 cd/m², 1500 cd/m², 2000cd/m²)                        |
|               | Response Time           | ≤ 10ms                                                                        |
| <i>I/O</i>    | Display Ports           | VGA, HDMI, (Option: Display Port)                                             |
|               | Audio System            | Option                                                                        |
| Power         | Power Supply            | External DC, Input Voltage DC: 12V; INPUT POWER CONNECTOR SPECIFICATIONS      |
|               |                         | Options: DC 9-36V, DC 24V                                                     |
| Environment   | Temperature             | Operating: 0°C to 60°C;                                                       |
|               |                         | Storage: -20°C to 60°C                                                        |
|               | Humidity                | Operating: 20% to 80% (No Condensation);                                      |
|               |                         | Storage: 10% to 90% (Non-condensing)                                          |
| Features      | User Controls           | OSD Buttons: Menu, Up, Down, Select, Power; (Options: flay cable, RJ45 cable) |
|               | Performance             | IP65(Front)/IK08(Front)                                                       |
| Certification | EMC                     | FCC, CE                                                                       |
| Options       | TouchScreen             | PCAP: Projected Capacitive Touchscreen, Touch Points : 10 Points              |
|               |                         | Resistive Touchscreen                                                         |
|               | Mounting Options        | 100mm or 75mm VESA Mounting, Open Bracket Mounting                            |
| Case Color    | Case/ Frame Color       | Black                                                                         |