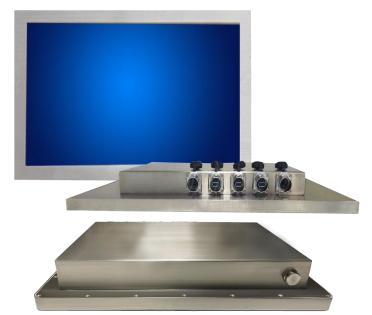

# **Features**

Rejitek range of Industrial Displays have been designed and built to withstand harsh environments. Our range of Waterproof Displays are IP66 rated for peace of mind when water or dust are present in your working environment, a full wash-down of this product is also no problem.

## **Features**

- Enhanced Reliability & Performance
- 6-Sides Fully IP66 Sealed
- VGA and HDMI Inputs
- Resistive / Surface Capacitive Touch Options
- Ultra-Wide Temperature Range Option
- Mild Steel or Stainless Steel Housing
- **VESA Standard Interface Mounting**
- Options:
  - PCT/RT Touchscreen
  - DC 9-36V
  - Wide Temperature

### Specification

| 1                                 |                                                                                                                                                                                                                |
|-----------------------------------|----------------------------------------------------------------------------------------------------------------------------------------------------------------------------------------------------------------|
| Model Name                        | IM-36170-25SX1A                                                                                                                                                                                                |
| Туре                              | IP66 Stainless Steel Monitor                                                                                                                                                                                   |
| Size                              | <i>17.0" 4:3</i>                                                                                                                                                                                               |
| Max Resolution                    | 1280x1024@60Hz/4:3/SXGA                                                                                                                                                                                        |
| Display Area                      | 337.92mm (H) / 270.34mm(V)                                                                                                                                                                                     |
| View Angle(From Center)           | L/R: 85/85; U/D: 80/80 (Typ.)(CR≥10)                                                                                                                                                                           |
| Brightness                        | 250 cd/m2                                                                                                                                                                                                      |
| Contrast Ratio                    | 800 :1                                                                                                                                                                                                         |
| Display Ports                     | VGA, HDMI(Optional)                                                                                                                                                                                            |
| Audio System                      | Option                                                                                                                                                                                                         |
| Power Supply                      | Input Voltage DC: 12V                                                                                                                                                                                          |
| Environment Temperature  Humidity | Operating: 0°C to 60°C                                                                                                                                                                                         |
|                                   | Storage: -20°C to 60°C                                                                                                                                                                                         |
|                                   | Operating: 10% to 90% (No Condensation)                                                                                                                                                                        |
|                                   | Storage: 10% to 90% (Non-condensing)                                                                                                                                                                           |
| User Controls                     | OSD-Multi Language                                                                                                                                                                                             |
| EMC                               | FCC, CE                                                                                                                                                                                                        |
| Performance                       | IP66                                                                                                                                                                                                           |
| Mounting Options                  | 100mm or 50mm VESA Mounting, Open Bracket Mounting                                                                                                                                                             |
| Case/ Frame Color                 | Silver                                                                                                                                                                                                         |
|                                   | Model Name Type Size Max Resolution Display Area View Angle(From Center) Brightness Contrast Ratio Display Ports Audio System Power Supply Temperature Humidity User Controls EMC Performance Mounting Options |