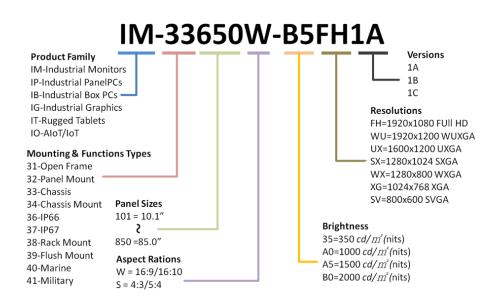

# **Ordering Information**

| Model Name        | Description           |
|-------------------|-----------------------|
| IM-31170S -25SX1A | Brightness 250 cd/m2  |
| IM-31170S -A0SX1A | Brightness 1000 cd/m2 |
| IM-31170S -A5SX1A | Brightness 1500 cd/m2 |

## Model Name