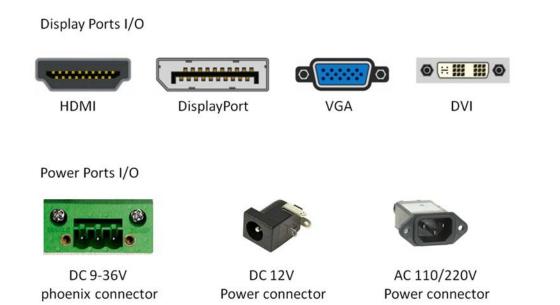

#### Product Customizable/Display Ports

We provide a wide range of customization options to meet your requirements.

- Size or structure
- Glass cover surface treatment AG, AF, AR.
- Panel brightness(can choice 450nits, 700nits, 1000nits, 1500nits, 2000nits)
- Display ports (can choice VGA, DVI, HDMI, DP or more)

# **Specification**

| Product       | Model Name              | IM-31170S Series                                                                                          |
|---------------|-------------------------|-----------------------------------------------------------------------------------------------------------|
| Construction  | Туре                    | Open Frame Monitor                                                                                        |
| Panel         | Size                    | 17.0"                                                                                                     |
|               | Max Resolution          | 1280 x 1024@60Hz/4:3 SXGA                                                                                 |
|               | View Angle(From Center) | L/R: 75/75; U/D: 65/65 (Typ.)(CR≥10)                                                                      |
|               | Brightness              | 250 cd/m <sup>2</sup> (Options: 1000 cd/m <sup>2</sup> , 1500 cd/m <sup>2</sup> , 2000cd/m <sup>2</sup> ) |
|               | Response Time           | <10ms                                                                                                     |
| <i>I/O</i>    | Display Ports           | VGA, HDMI, (Option: Display Port)                                                                         |
|               | Audio System            | Option                                                                                                    |
| Power         | Power Supply            | External DC, Input Voltage DC: 12V; INPUT POWER CONNECTOR SPECIFICATIONS                                  |
|               |                         | Options: DC 9-36V, DC 24V                                                                                 |
| Environment   | Temperature             | Operating: 0°C to 60°C;                                                                                   |
|               |                         | Storage: -20°C to 60°C                                                                                    |
|               | Humidity                | Operating: 20% to 80% (No Condensation);                                                                  |
|               |                         | Storage: 10% to 90% (Non-condensing)                                                                      |
| Features      | User Controls           | OSD Buttons: Menu, Up, Down, Select, Power; (Options: flay cable, RJ45 cable)                             |
| Certification | EMC                     | FCC, CE                                                                                                   |
| Options       | TouchScreen             | PCAP: Projected Capacitive Touchscreen, Touch Points : 10 Points                                          |
|               |                         | Resistive Touchscreen                                                                                     |
|               | Performance             | IP65(Front)/IK08(Front)                                                                                   |
|               | Mounting Options        | 100mm or 75mm VESA Mounting, Open Bracket Mounting                                                        |
| Case Color    | Case/ Frame Color       | Black                                                                                                     |

### **Options: I/O Connectors**